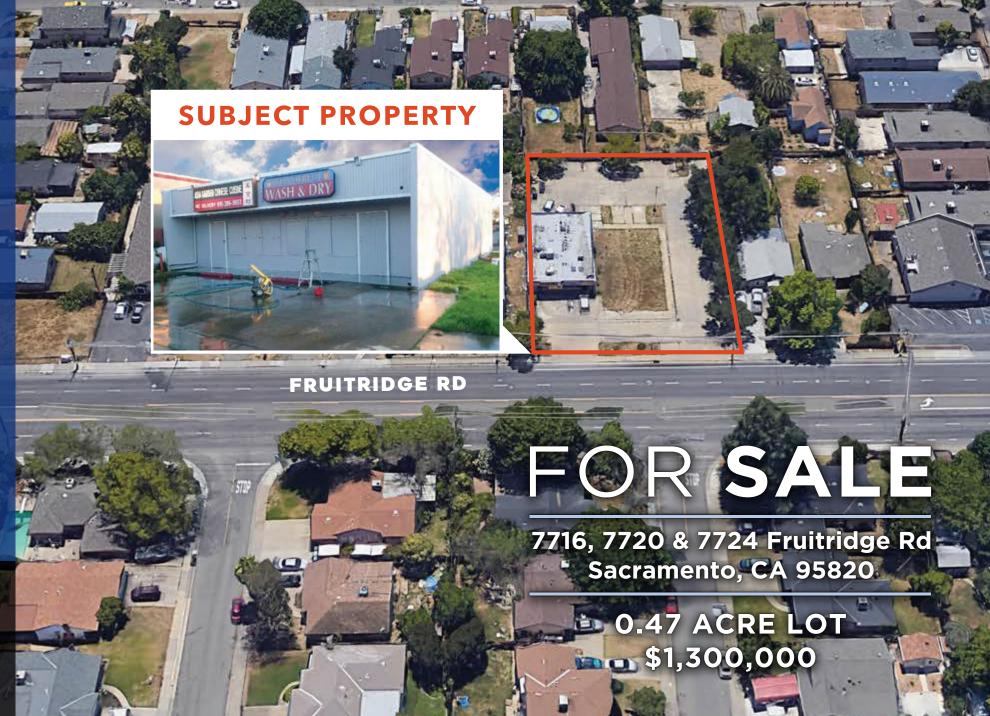

### THE PROPERTY

7716, 7720 & 7724 Fruitridge Rd, Sacramento, CA 95820

PRICE \$1,300,000

Building Size ±2,200 SF

Lot Size .47 Acres

Zoning C-2

Parcels Parcels have been

merged into a single 19,938 SF Parcel

APNs New APN# TBD

Tenants Vacant

Improvements One unit is configured as a restaurant and the other unit was last

utilized as a laundromat

Utilities Gas/Power/Water/

Sewer/Storm Drain

Condition Requires some rehab.

No violations.

Opportunity Renovate and/or Build

another Building

Major Cross

**Power Inn Road** 

Street