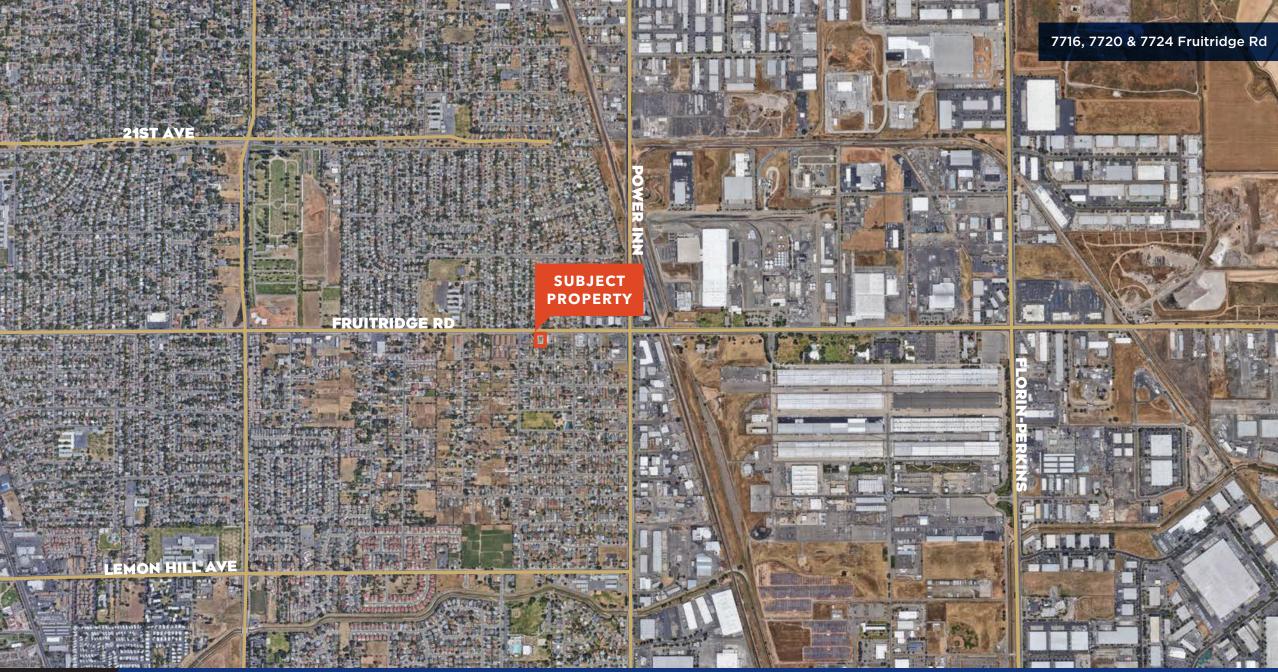

# LOCATION

#### **HIGHLIGHTS**

The Subject Property is located in an established neighborhood and offers an investor or owner-user the opportunity to own a commercial property at entry level pricing. Bring on renovation and a creative concept to make the most of this unique opportunity.

- Located inside of The City of Sacramento
- Repositioning opportunity
- Multiple lots, multiple possibilities
- 16,567 (ADT) at Fruitridge Rd and 79th St
- 2.5 miles to Hwy 50 and 2.9 miles to CA 99