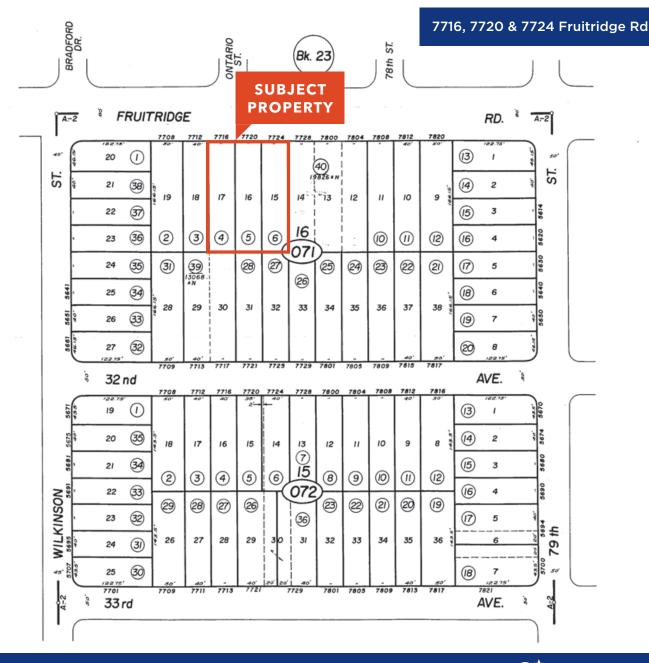

### THE PROPERTY

7716, 7720 & 7724 Fruitridge Rd, Sacramento, CA 95820

PRICE \$1,300,000

Building Size ±2,200 SF

Lot Size .47 Acres

Zoning C-2

Parcels Parcels have been

merged into a single 19,938 SF Parcel

APNs New APN# TBD

Tenants Vacant

Improvements One unit is configured as a restaurant and the other unit was last

utilized as a laundromat

Utilities Gas/Power/Water/

Sewer/Storm Drain

Condition Requires some rehab.

No violations.

Opportunity Renovate and/or Build

another Building

Major Cross

**Power Inn Road** 

Street