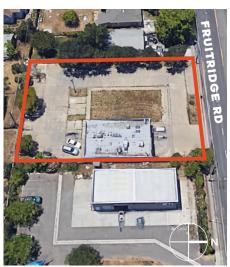

### THE PROPERTY

7716, 7720 & 7724 Fruitridge Rd, Sacramento, CA 95820

PRICE \$1,300,000

Building Size ±2,200 SF

Lot Size .47 Acres

Zoning C-2

Parcels Parcels have been

merged into a single 19,938 SF Parcel

APNs New APN# TBD

Tenants Vacant

Improvements One unit is configured as a restaurant and the other unit was last

utilized as a laundromat

Utilities Gas/Power/Water/

Sewer/Storm Drain

Condition Requires some rehab.

No violations.

Opportunity Renovate and/or Build

another Building

Major Cross

**Power Inn Road** 

Street