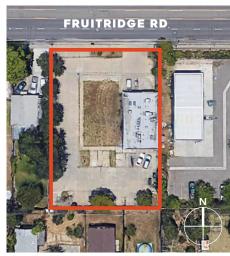

### THE PROPERTY

7716, 7720 & 7724 Fruitridge Rd, Sacramento, CA 95820

PRICE \$1,300,000

Building Size ±2,200 SF

Lot Size .47 Acres

Zoning C-2

Parcels Parcels have been

merged into a single 19,938 SF Parcel

APNs New APN# TBD

Tenants Vacant

Improvements One unit is configured as a restaurant and the other unit was last

utilized as a laundromat

Utilities Gas/Power/Water/

Sewer/Storm Drain

Condition Requires some rehab.

No violations.

Opportunity Renovate and/or Build

another Building

Major Cross

**Power Inn Road** 

Street