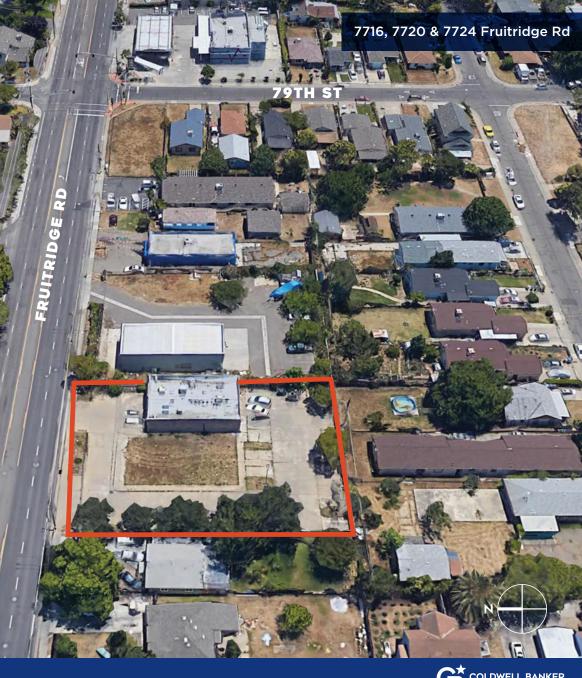

### THE PROPERTY

7716, 7720 & 7724 Fruitridge Rd, Sacramento, CA 95820

PRICE \$1,300,000

Building Size ±2,200 SF

Lot Size .47 Acres

Zoning C-2

Parcels Parcels have been

merged into a single 19,938 SF Parcel

APNs New APN# TBD

Tenants Vacant

Improvements One unit is configured as a restaurant and the other unit was last

utilized as a laundromat

Utilities Gas/Power/Water/

Sewer/Storm Drain

Condition Requires some rehab.

No violations.

Opportunity Renovate and/or Build

another Building

Major Cross

**Power Inn Road** 

Street