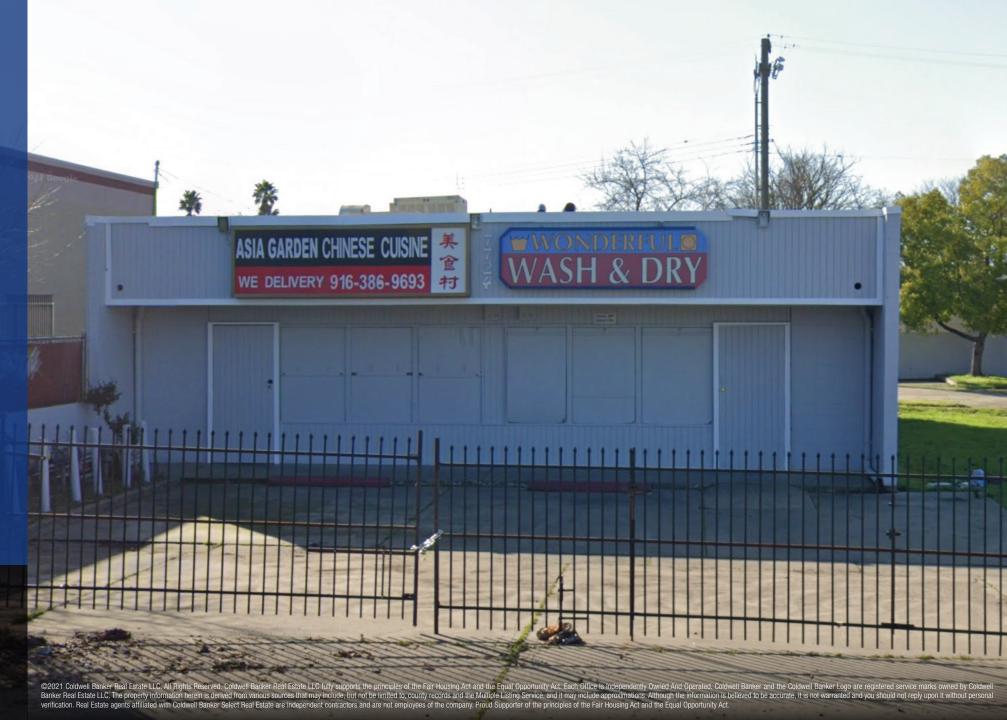

### THE PROPERTY

7716, 7720 & 7724 Fruitridge Rd, Sacramento, CA 95820

PRICE \$1,300,000

Building Size ±2,200 SF

Lot Size .47 Acres

Zoning C-2

Parcels Parcels have been

merged into a single 19,938 SF Parcel

APNs New APN# TBD

Tenants Vacant

Improvements One unit is configured as a restaurant and the other unit was last

utilized as a laundromat

Utilities Gas/Power/Water/

Sewer/Storm Drain

Condition Requires some rehab.

No violations.

Opportunity Renovate and/or Build

another Building

Major Cross

**Power Inn Road** 

Street